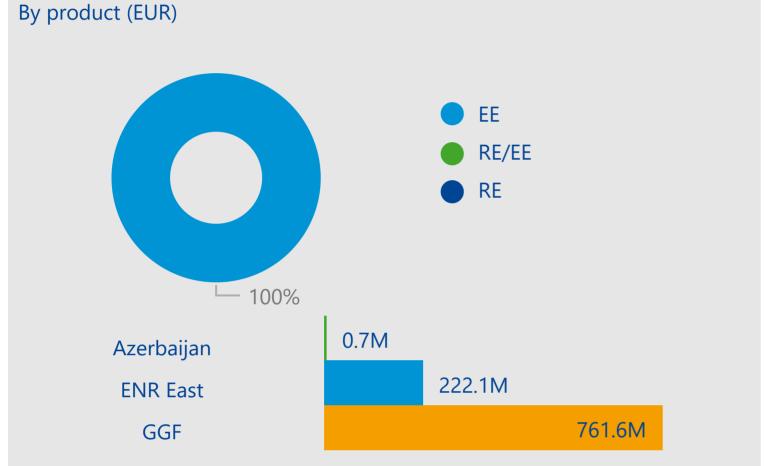

## **INVESTMENT PORTFOLIO**

Number of current Partner Institutions

1

Average outstanding per Partner Institution (EUR)

0.7M

# **Investment Portfolio Outstanding and Committed**