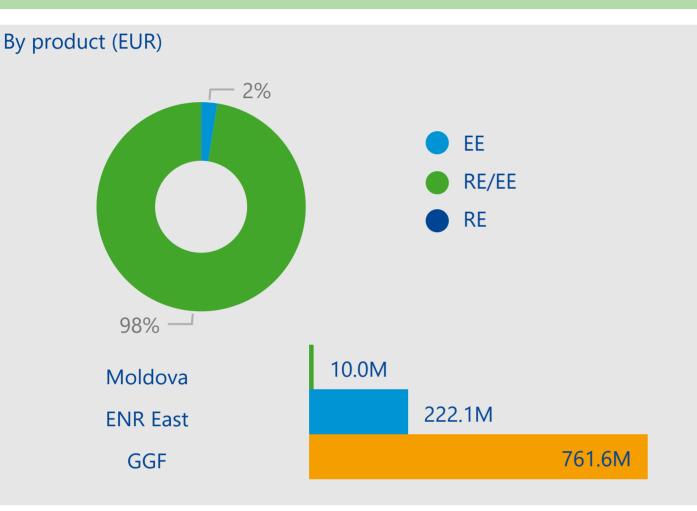

# COUNTRY FACT SHEET

| Moldova    | $\sim$ |
|------------|--------|
|            |        |
| 31/12/2022 | $\sim$ |



# GREEN FOR GROWTH FUND

# **INVESTMENT PORTFOLIO**

Number of current Partner Institutions

Average outstanding per Partner Institution (EUR)

**5.0M** 

2

## **Investment Portfolio Outstanding and Committed**



## **CURRENT PARTNER INSTITUTIONS**

| Financial Institutions | Initial investment (EUR) |
|------------------------|--------------------------|
| BT Leasing MD          | 1.5M                     |
| MAIB                   | 10.0M                    |

**Renewable Energy Projects** 

**Initial investment (EUR)** 

## **TECHNICAL ASSISTANCE**

| Number of projects since inception |     | Volume of projects since inception (EUR) |       |
|------------------------------------|-----|------------------------------------------|-------|
| Moldova                            | 63  | Moldova                                  | 0.8M  |
| GGF                                | 488 | GGF                                      | 24.2M |
| Share                              | 13% | Share